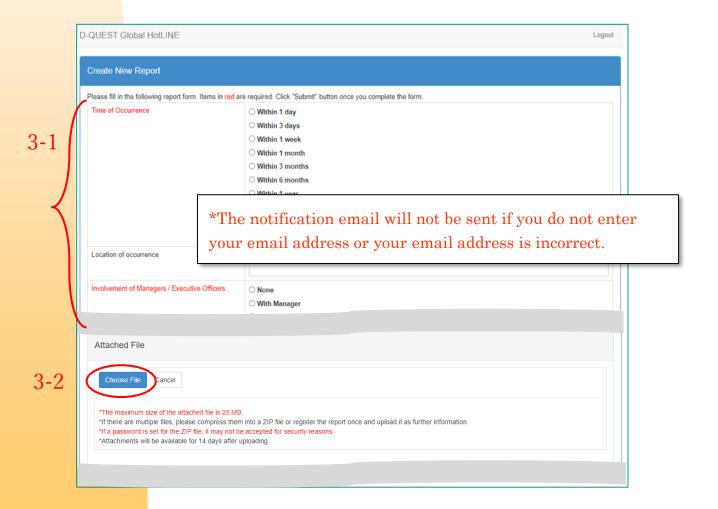

## 3. Report Form (1)

- 3-1. Describe in the report form as much information as possible. \*Items in red are required.
- 3-2. To attach a file such as an image, sound, or document, press "Choose File" and select the file you wish to attach.

\*You may attach only one file at a time (max. 25 MB). If you wish to attach multiple files, please compress them into a zip file on your PC or register your report once and attach it again from "Add further information (page9)".

## 3. Report Form (2)

If you fill in "Email address" field, you can receive the email for notifications of reply from the respondent of your company. This email address is not disclosed to the respondent. (see also <u>"6. Notification"</u> on page 7)

| Time of Occurrence                                                            | in red are required. Click "Submit" button once you complete the form.  O Within 3 days                                                                                   |
|-------------------------------------------------------------------------------|---------------------------------------------------------------------------------------------------------------------------------------------------------------------------|
|                                                                               | O Within 1 week                                                                                                                                                           |
|                                                                               | O Within 1 month                                                                                                                                                          |
|                                                                               | ○ Within 6 months                                                                                                                                                         |
|                                                                               | O Within 1 year                                                                                                                                                           |
|                                                                               | O More than 1 year                                                                                                                                                        |
|                                                                               | O It is possilbe that it could happen in the future                                                                                                                       |
|                                                                               | Ounknown                                                                                                                                                                  |
| Location of occurrence                                                        | Example: - Sales Department Section 3, Tokyo Head Offic - Materials Stocking Department,                                                                                  |
|                                                                               | Shinjuku Factory                                                                                                                                                          |
| lauraharan (Furantia)                                                         | Out-                                                                                                                                                                      |
| Involvement of Managers / Executive Officers                                  | ○ None ○ With Manager                                                                                                                                                     |
|                                                                               | With Executive Officer                                                                                                                                                    |
|                                                                               | ○ With Both                                                                                                                                                               |
|                                                                               | ○ Unknown                                                                                                                                                                 |
| Contents of the report                                                        | 10 adapt of the second                                                                                                                                                    |
| •                                                                             | 1 Contents of the report                                                                                                                                                  |
| Please describe the incident in as much detail as possible in sections 1 - 6. | 2 Who was involved                                                                                                                                                        |
| muon dotali as possible ili sections 1 - 0.                                   | 3 How did it happen                                                                                                                                                       |
|                                                                               |                                                                                                                                                                           |
|                                                                               | 4 When and how did you find out                                                                                                                                           |
|                                                                               | 5 Is it likely to happen again                                                                                                                                            |
|                                                                               |                                                                                                                                                                           |
|                                                                               | CO. 1. 1. 1.1.                                                                                                                                                            |
| Empil address to reseive the                                                  | tification of the response from your company (anticap)                                                                                                                    |
| Email address to receive the no                                               | stification of the response from your company (optional)                                                                                                                  |
| Email address                                                                 |                                                                                                                                                                           |
| and wallow                                                                    |                                                                                                                                                                           |
|                                                                               |                                                                                                                                                                           |
|                                                                               | n character string (ex: successive use of "."), notification email will fail to be delivered.  I to anyone, D-Quest, the respondent in your company, or the third person. |
| THIS CHICH AUDICSS IS INCVER DISCIOSED                                        | to anyono, o-suest, the respondent in your company, or the third person.                                                                                                  |
|                                                                               |                                                                                                                                                                           |
|                                                                               | Cancel                                                                                                                                                                    |

https://i365.helpline.jp//DQxxx/xxx/

- \*This email was generated automatically by the system.
- \*Do not reply to this email address.

Be sure to check the response from the respondent.

\*The notification email will not be sent if you do not enter your email address or your email address is incorrect.