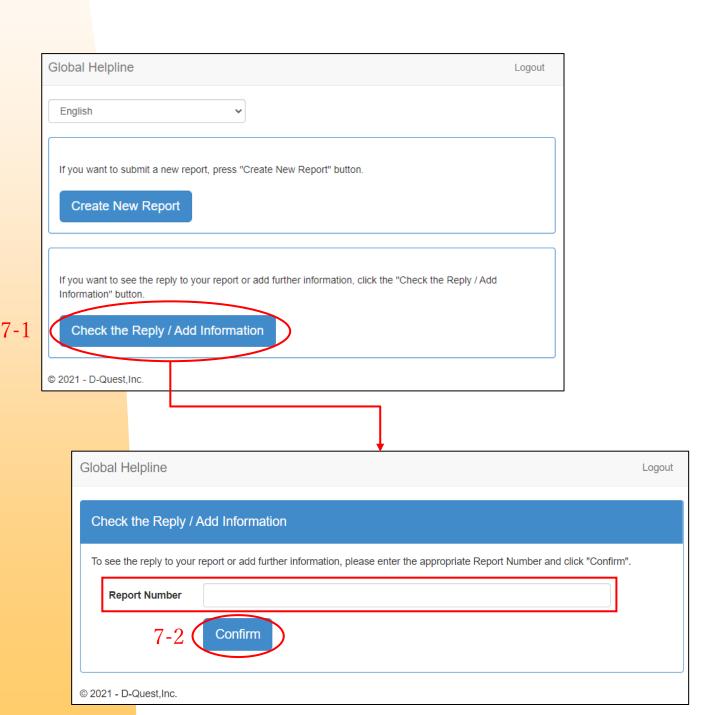

## 7. Menu (to check your report)

- 7-1. Login from the URL in the notification email or by procedure "1-1 Login" and press "Check the Reply / Add Information" button on Menu page.
- 7-2. Enter the 13-digit Report Number noted at the step of completion of creating report (5-1 on page 6) and click "Confirm" button.