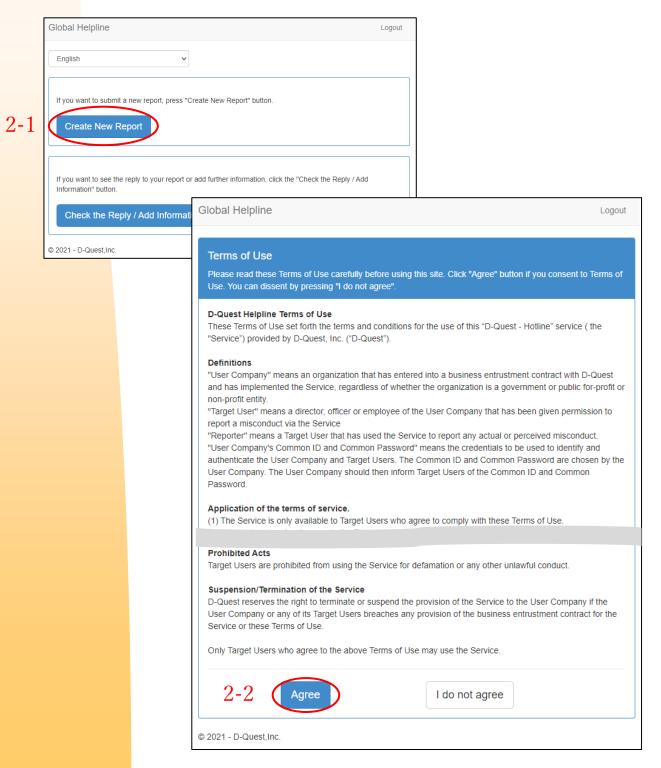

## 2. Menu (to create report)

- 2-1. Press "Create New Report" on Menu page.
- 2-2. Click "Agree" button if you understand and consent to the Terms of Use.