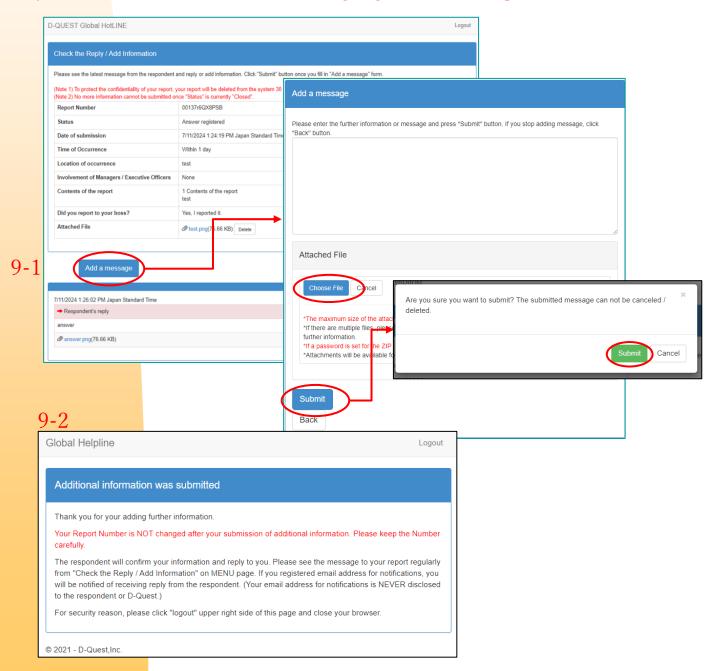

#### 9. Add further information

- 9-1. You can make an additional message from "Add a message" button. Fill in the form and press "Submit" button.
- 9-2. After completing submission, the page like below will appear.
  - \*You may attach only one file at a time (max. 25 MB). If you wish to attach multiple files, please compress them into a zip file on your PC or make an additional message again with subsequent files.

## 10. Completion Page

- 10-1. Your additional message is shown like following image.
- 10-2. Finally, click "Logout" and close your browser.

| theck the Reply / Add Information                                                |                                                                                                                                                                     |    |
|----------------------------------------------------------------------------------|---------------------------------------------------------------------------------------------------------------------------------------------------------------------|----|
| neck the Reply / Add Information                                                 |                                                                                                                                                                     |    |
| lease see the latest message from the res                                        | pondent and reply or add information. Click "Submit" button once you fill in "Add a message" form                                                                   | n. |
|                                                                                  | r report, your report will be deleted from the system 30 days after close of the reported case.<br>omitted once "Status" is currently "Closed".                     |    |
| Report Number                                                                    | 00137oDhdtbhd                                                                                                                                                       |    |
| Status                                                                           | Not confirmed yet                                                                                                                                                   |    |
| Date of submission                                                               | 8/31/2021 3:05:36 PM Japan Standard Time                                                                                                                            |    |
| Time of Occurrence                                                               | Within 1 year                                                                                                                                                       |    |
| Location of occurrence                                                           | TEST                                                                                                                                                                |    |
| Involvement of Managers / Executive Officers                                     | With Executive Officer                                                                                                                                              |    |
| Contents of the report                                                           | 1 Contents of the report TEST 2 Who was involved 3 How did it happen 4 When and how did you find out 5 Is it likely to happen again 6 Does anyone else know of this |    |
| Did you report to your boss?                                                     | No, I have not reported it.                                                                                                                                         |    |
| Add a message                                                                    |                                                                                                                                                                     |    |
| 31/2021 3:10:54 PM Japan Standard Time                                           | ÷                                                                                                                                                                   |    |
| → Respondent's reply                                                             |                                                                                                                                                                     |    |
| Answer                                                                           |                                                                                                                                                                     |    |
| (31/2021 3:41:02 PM Japan Standard Time<br>← Reporter's message<br>Add a message | ;                                                                                                                                                                   |    |