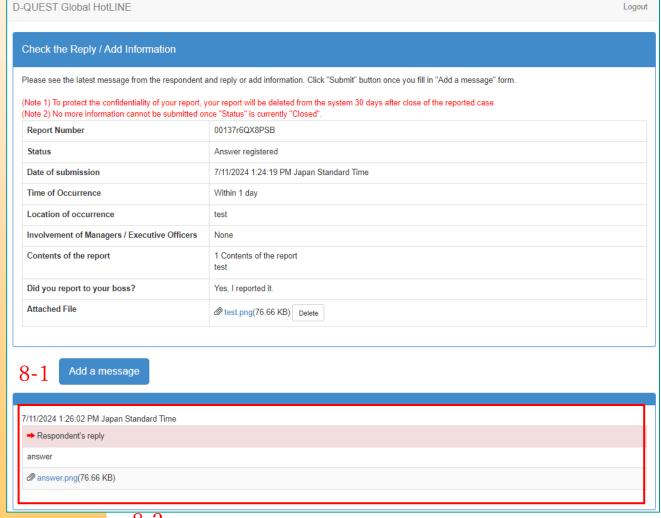

### 8. Check the reply from respondent

- This page shows your report details and history of the communication with the respondent.
- 8-2. If there is an attachment from the respondent, please download the file as soon as possible. Files are available for 14 days from upload.