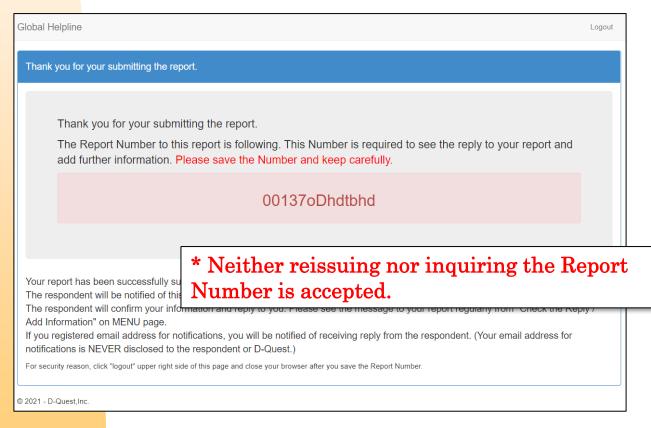

### 5. Completion Page and Report Number

5-1. Once you submit your report, the completion page will be displayed. Please make a note of the Report Number (13-digit alphanumeric characters) displayed on this page and keep it handy. The Report Number is necessary to confirm the reply from the respondent. Please note that this page is the only place where you can check the Report Number.

\*If the Report Number is lost, you will not be able to communicate with the recipient (check the reply, add further information, etc.) regarding the submitted report.

5-2. Click "Logout" after making a note of the Report Number.

\*Your report is accessible to the reporter who knows its Report Number and respondent. Please do not share your Report Number with anyone else.

This is the end of [Create new report].