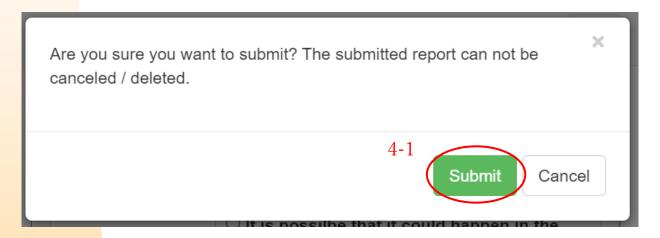

#### 4. Confirm

- 4-1. After pressing "Submit" button, the confirmation window will appear. Click "Submit" button again to complete creating your report.
  - \*No submitted report can be canceled or deleted.