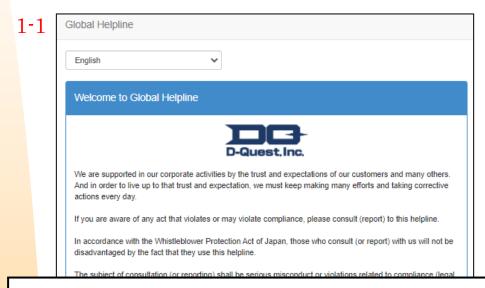

## 1. Login

1-1. Access the whistleblowing website of your company from the URL like below.

https://i365.helpline.jp/\*\*\*\*/\*\*\*/
(\*\*\*\* means specific characters depending on the client)

1-2. Enter the Common ID and Common Password preliminary announced from your company and click "Start" button.